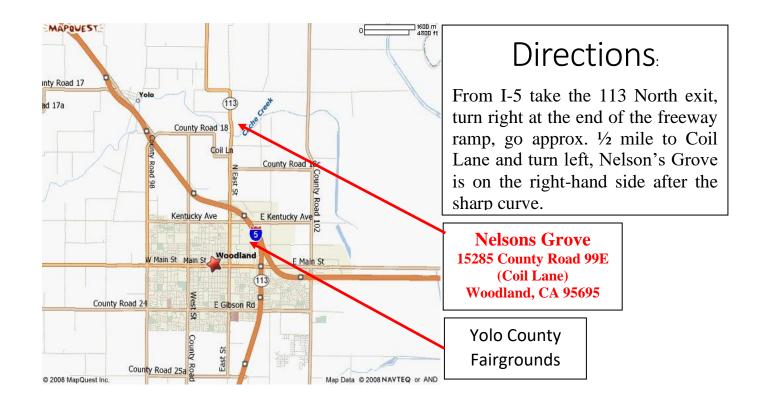

# Northern California Dachshund Club Golden Gate Dachshund Club

Open to All Breeds and mixed breeds

3 days -5 Trials

November 22,23,24, 2024

Trials start: Friday 1:00 PM

Saturday and Sunday 9:00 AM

Nelsons Grove 15285 County Road 99E (Coil Lane) Woodland, CA 95695